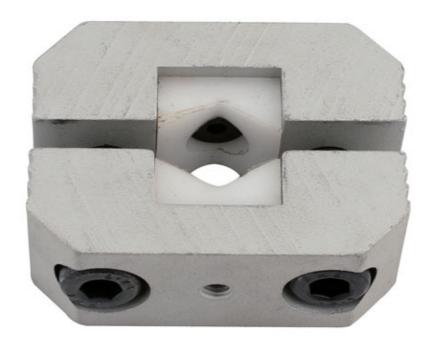

## **Clamp for Strut Insert Pistons**

Designed to lock a MacPherson strut quickly and easily in its fully extended position, before the road spring is removed, and hold it in that extended position until the road spring is replaced.

## **Additional Information**

- This tool is particularly useful when working with struts that are equipped with strong internal springs (tension stop springs) that pull the strut shaft partly into the strut.
- · For strut pistons with max. diameter of 21mm.
- Included in Laser MacPherson Strut Expander Tool Set, Part No. 5790.