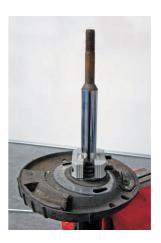

## **Clamp for Strut Insert Pistons**

Designed to lock a MacPherson strut quickly and easily in its fully extended position, before the road spring is removed, and hold it in that extended position until the road spring is replaced.

## **Additional Information**

- This tool is particularly useful when working with struts that are equipped with strong internal springs (tension stop springs) that pull the strut shaft partly into the strut.
- · For strut pistons with max. diameter of 21mm.
- Included in Laser MacPherson Strut Expander Tool Set, Part No. 5790.