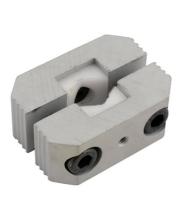

## **Clamp for Strut Insert Pistons**

Designed to lock a MacPherson strut quickly and easily in its fully extended position, before the road spring is removed, and hold it in that extended position until the road spring is replaced.

## **Additional Information**

- This tool is particularly useful when working with struts that are equipped with strong internal springs (tension stop springs) that pull the strut shaft partly into the strut.
- · For strut pistons with max. diameter of 21mm.
- Included in Laser MacPherson Strut Expander Tool Set, Part No. 5790.